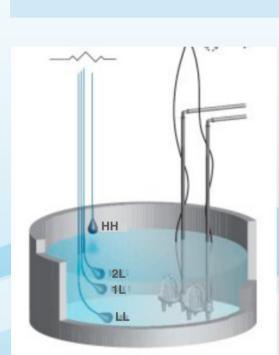

## **TYPICAL CONTROL PANEL FUNCTION (2 PUMP)**

- When water level rises above 1L, duty pump starts.
  When water level falls below LL, duty pump stops.
  Every time pump stops, pumps will alternative duty.
- When water level rises above 2L, standby pump starts. When water level falls below LL, all pumps stop.
- · When water level rises above HH, alarm sounds.
- When duty pump over-load trips during running, standby pump will take-over the duty.